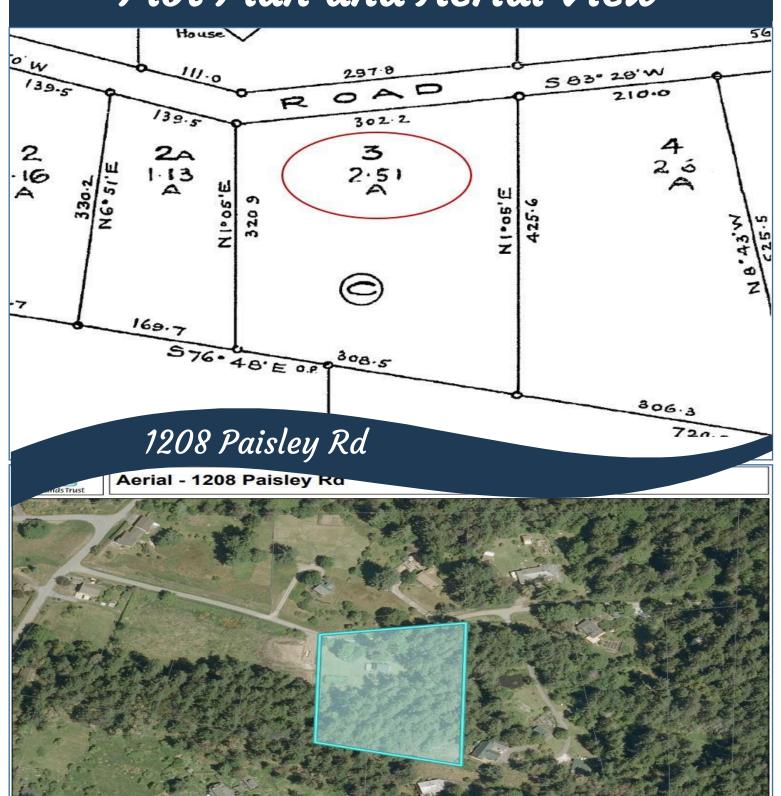

as great potential for even more separate rooms if needed. The grandfathered zoning of this property provides tremendous potential of allowing the owner to seek planning permission for an additional single-family dwelling. Also included is a solid carport & workshop. Measurements are approximate, A licensee must be present at showings.



# Property Details





1984

Lot Acres: 2.51

Bedrooms: 2

Bathrooms: 1

**Fin SqFt:** 816

Bsmt: Crawl space

Water: Drilled Well

Waste: Septic

System

Detached studio/

Workshop

Concrete Poured

Roof: Asphalt shingle

Ext Fin: Wood

Heat: Baseboard electric, propane

fireplace

**FP Location:** Living

Room

#### Lot Features:

- Ocean Views
- Acreage
- Sunny
- Close to golf course, ferries and float plane dock.







## Plot Plan and Aerial View





## Pender Islands Map



<u>DISCLAIMER:</u> While every effort is made to provide reliable information, Dockside Realty Ltd. makes no representations or warranties as to the accuracy of this brochure.

All measurements are approximate and the buyer is responsible for verifying all data provided.