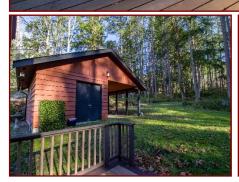

### Quintessential Pender Cottage!

the market for the first time, after being cherished by generations for almost forty years. Two and a half acres of beautiful, usable land in the sought-after Port Washington neighbourhood. Open, sunny & private on a no thru road. This charming gambrel roof cottage has been lovingly maintained & updated by some of Pender's most talented artisans. Outside you will enjoy flat open areas & peaceful forest, in a picturesque area of Enjoy charming homes. landscape from over 640 square feet of TREXX deck space. Inside is turnkey. Drop your bags & get cozy. The open upper floor is a huge space & has great potential for even more separate rooms if needed. The grandfathered zoning of this property provides tremendous potential of allowing the owner to seek planning permission for an additional single-family dwelling. Also included is a solid carport & workshop. Measurements are approximate, A licensee must be present at showings.

Waste: Septic

System

Detached studio/

Workshop

Concrete Poured

Roof: Asphalt shingle

Ext Fin: Wood

Heat: Baseboard electric, propane