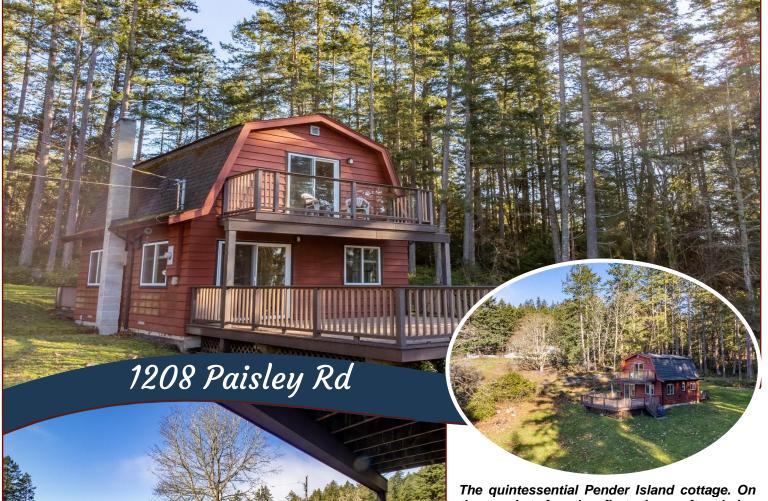

### Quintessential Pender Cottage!

the market for the first time, after being cherished by generations for almost forty years. Two and a half acres of beautiful, usable land in the sought-after Port Washington neighbourhood. Open, sunny & private on a no thru road. This charming gambrel roof cottage has been lovingly maintained & updated by some of Pender's most talented artisans. Outside you will enjoy flat open areas & peaceful forest, in a picturesque area of Enjoy charming homes. landscape from over 640 square feet of TREXX deck space. Inside is turnkey. Drop your bags & get cozy. The open upper floor is a huge space & has great potential for even more separate rooms if needed. The grandfathered zoning of this property provides tremendous potential of allowing the owner to seek planning permission for an additional single-family dwelling. Also included is a solid carport & workshop. Measurements are approximate, A licensee must be present at showings.